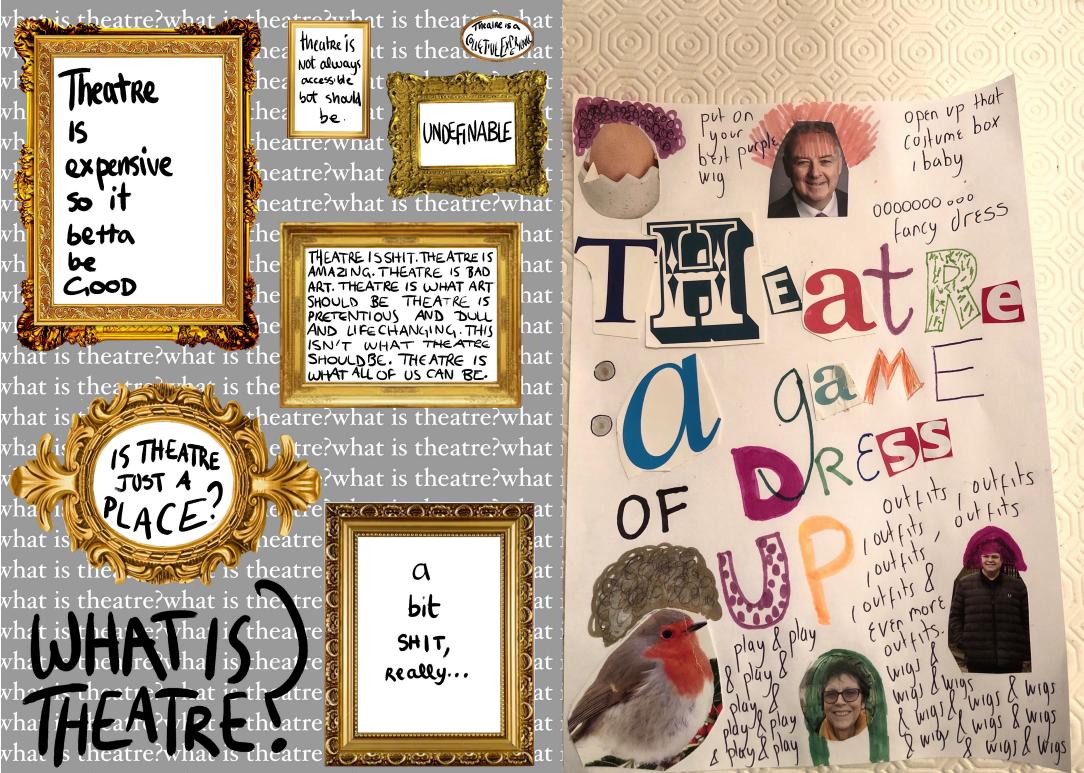

#### Jigsaw first thoughts

what is theatre?what is theatre?what is theatre?wha

this is chris thorpe cat. he can only be found every nsdf and at obscure edfringe shows. good theatrey vibes will come to you, but only if you say "steppi well chris thorpe cat".